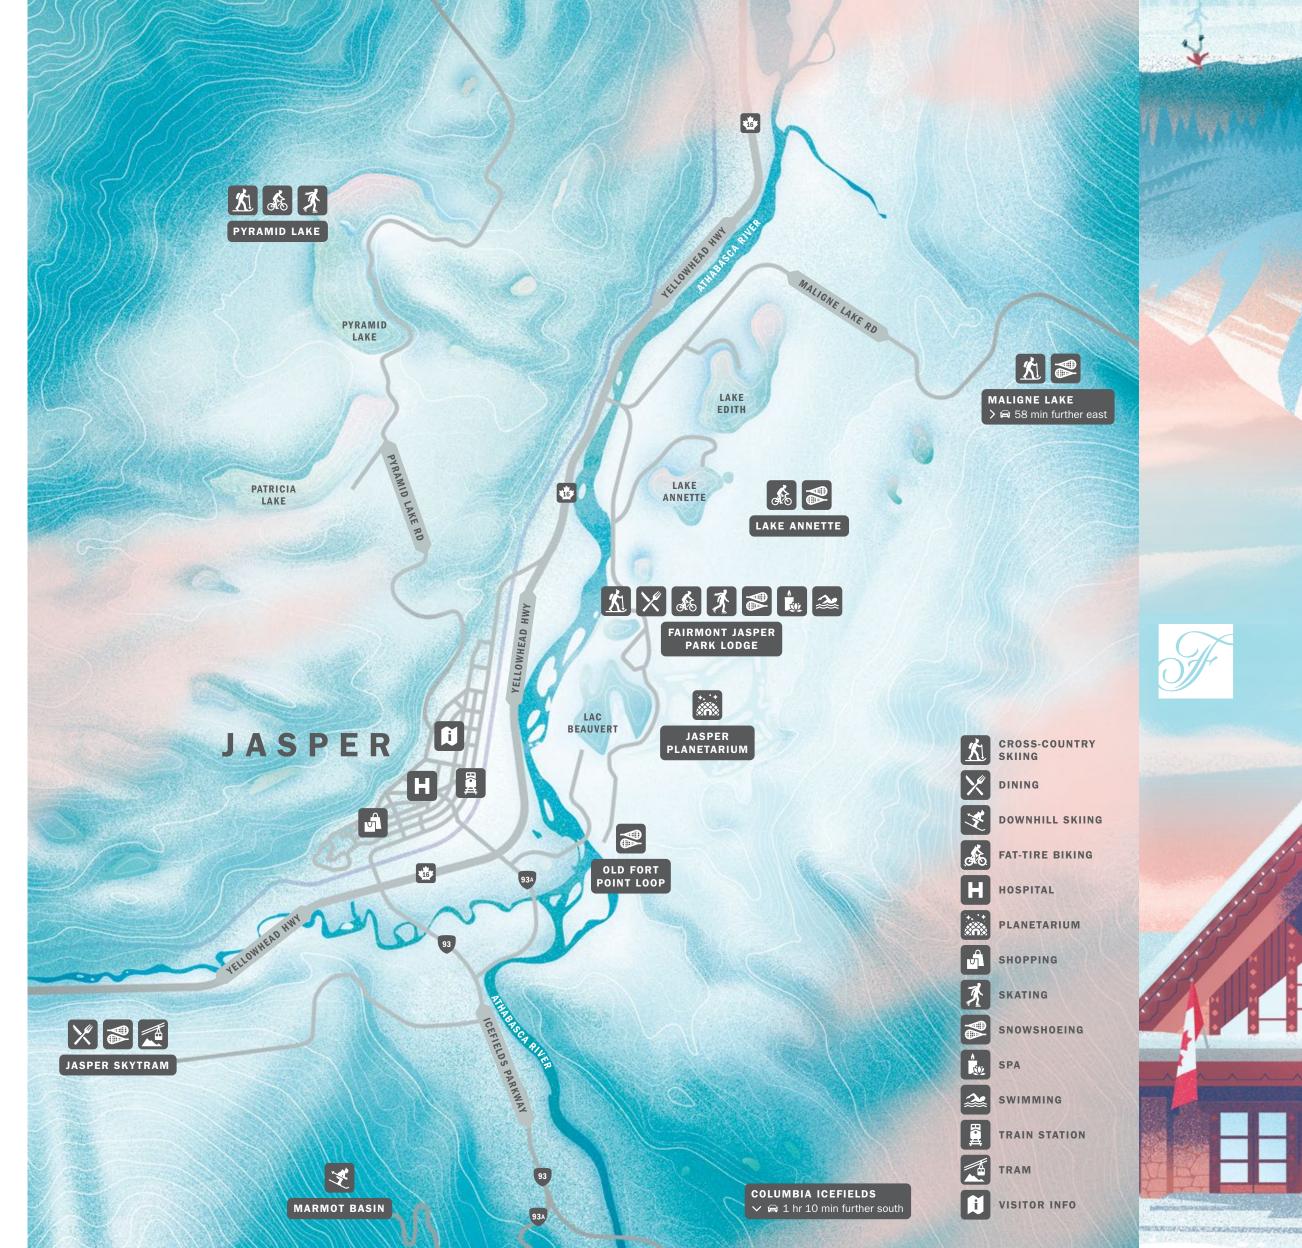

## THE HEARTH IS ROARING. THE MOUNTAINS AWAIT.

Welcome to the heart of winter adventure. The crackling fire. The clear cold air. The unforgettable lodge setting, nestled in the immortal Rocky Mountains. Here, you'll skate on frozen glacial lakes and stand on windswept peaks, surrounded by living nature and the glittering stars of one of the world's largest dark sky preserves. When you return, we'll embrace you with a luxury service that has played host to 100 years of Canadian mountain journeys.

CANADA'S ULTIMATE CABIN ESCAPE – WILDLY UNFORGETTABLE

13 CROSS-COUNTRY SKI TRAIL The shush of skis. The silence of the woods. The ancient art of Nordic skiing finds its perfect home here.

14 WOODPECKER TRAIL TO LAKE ANNETTE Snowshoeing and fat-tire biking: two ways to immerse yourself in winter, and forge a deep connection to the land.

Glittering stars and planets in the world's largest dark sky preserve. Please book through Concierge.

Places to pause, breathe, and soak up the landscape.