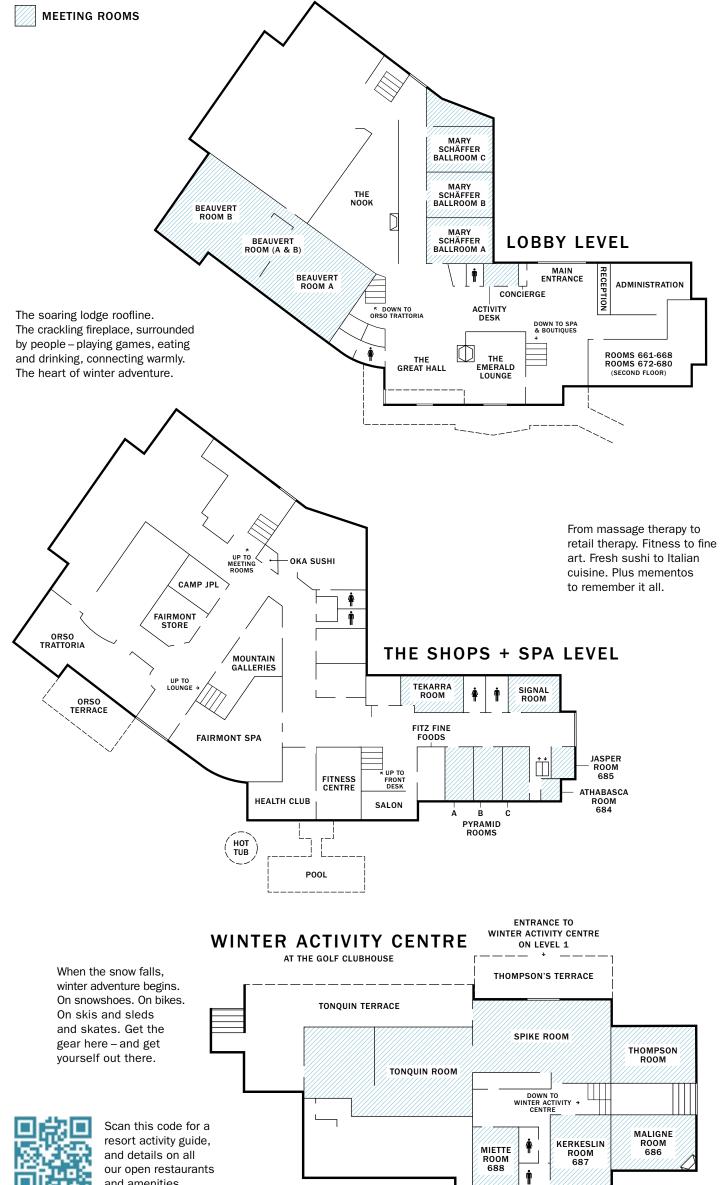

#### THE EMERALD LOUNGE

An iconic lounge with a roaring fireplace, handcrafted cocktails, and infinite views to mountain peaks.

#### THE GREAT HALL

Cozy elegance and nourishing meals all day, plus local craft brews and cocktails.

#### ORSO TRATTORIA\*

Modern alpine cuisine with Italian soul. Inspired by Northern Italy and paired with classic and modern cocktails and a curated wine list.

#### THE NOOK\*

Celebrating the finest Alberta has to offer. Classic steakhouse cuisine with a dry-aged steak program and culinary twists. Open Seasonally.

#### FITZHUGH'S FINE FOODS

A wilderness corner store for takeaway coffee, alpine picnics, beer, wine and champagne by the bottle, gourmet snacks and sandwiches.

#### OKA SUSHI\*

Japanese tradition on the Shops & Spa Level.

### HEALTH CLUB & SWIMMING POOL

Magical 4-season heated pool, with mythic views of the lakeshore and mountains, plus fitness centre.

#### FAIRMONT SPA

Voted #1 Spa in Alberta. To book a treatment or for more information, please contact: 780.852.6014 | jpl.spa@fairmont.com

#### MOUNTAIN GALLERIES

A vivid collection of contemporary Canadian art, inspired by our wilderness.

#### WILD ORCHID SALON

Salon services for adults and kids, including bridal, lashes, and nails. Bookings at wildorchidjasper.com.

#### FAIRMONT STORE

Luxury gifts, jewelry, high-end fashion, Fairmont bedding, and more.

#### CAMP JPL ADVENTURE CLUB

A wilderness adventure camp for kids ages 5 - 12 - where day-long fun becomes lifelong memories.

### WINTER ACTIVITY CENTRE

AT THE GOLF CLUBHOUSE Suit up with skates, skis, snowshoes, toboggans, and fat-tire bikes.

THE BEAR'S DEN - GOLF SIMULATOR Located in the Maligne Room at the Golf Clubhouse. Open year round